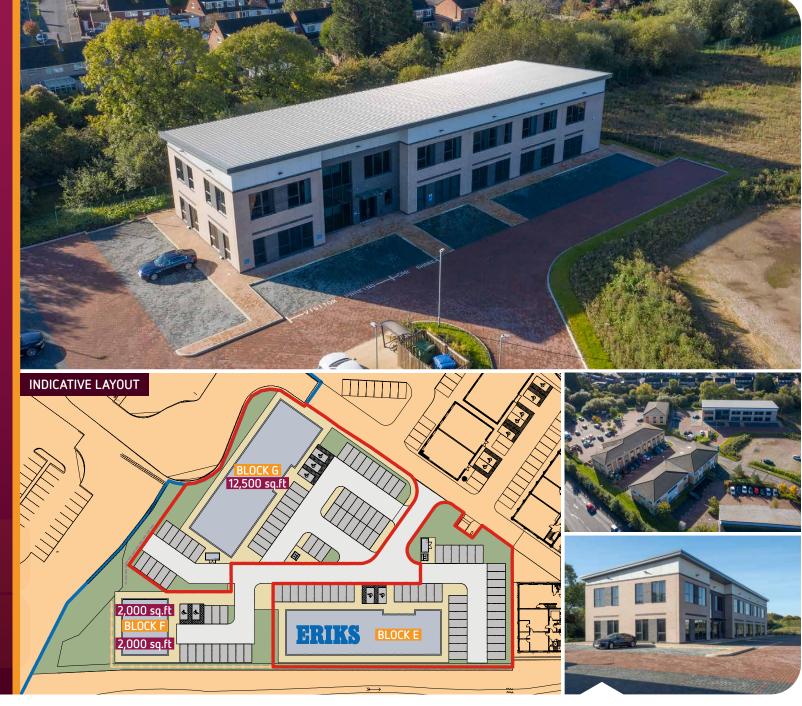

# **DEVELOPMENT**

- LE3 is now a recognised out of town business park for Leicester with 4 successful phases already completed
- The final phase provides Design and Build options to specific size requirements for occupation from Q3 2021

# **SPECIFICATION**

- High quality contemporary self-contained buildings
- Prime specification to include LED lighting, full carpeting, kitchenette, WC facilities and heating/cooling system
- Dedicated generous onsite parking with a ratio of 3:1000 sqft

# **ACCOMMODATION**

Buildings will be available from 2,000 sqft up to 20,000 sqft with flexible opportunities to meet your precise size requirements

2,000 sqft up to 20,000 sqft