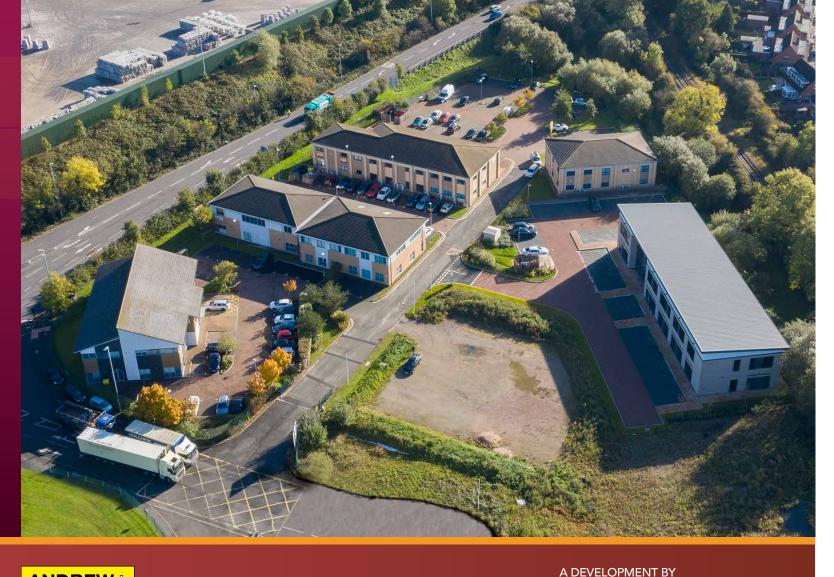

# **LOCATION**

- Strategic location on Ratby Lane providing direct access to J21A (1.5miles) with outer ring road accessible within a few minutes drive
- Leicester City Centre within 10 mins drive time
- Walking distance to Park and Ride located on Ratby Lane, providing a 15 min regular city centre bus shuttle service into Leicester
- Nearby facilities include Fosse Retail and Meridian leisure parks along with local shopping at Leicester Forest East

# **DEVELOPMENT**

- LE3 is now a recognised out of town business park for Leicester with 4 successful phases already completed
- The final phase provides Design and Build options to specific size requirements for occupation from Q3 2021