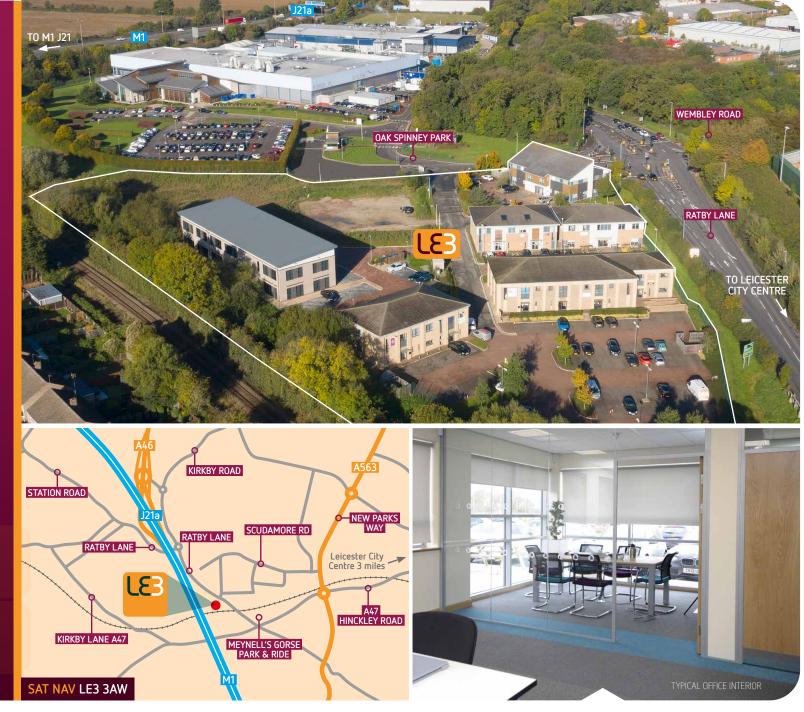

# **LOCATION**

- Strategic location on Ratby Lane providing direct access to J21A (1.5miles) with outer ring road accessible within a few minutes drive
- Leicester City Centre within 10 mins drive time
- Walking distance to Park and Ride located on Ratby Lane, providing a 15 min regular city centre bus shuttle service into Leicester
- Nearby facilities include Fosse Retail and Meridian leisure parks along with local shopping at Leicester Forest East

# **DEVELOPMENT**

- LE3 is now a recognised out of town business park for Leicester with 4 successful phases already completed
- The final phase provides Design and Build options to specific size requirements for occupation from Q3 2021

# **SPECIFICATION**

- High quality contemporary self-contained buildings
- Prime specification to include LED lighting, full carpeting, kitchenette, WC facilities and heating/cooling system
- Dedicated generous onsite parking with a ratio of 3:1000 sqft