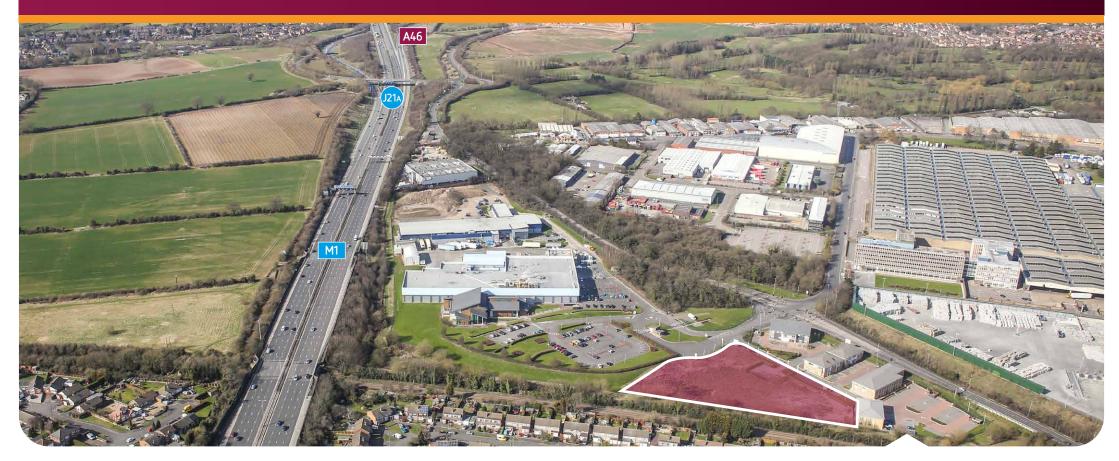

# **LOCATION**

- Strategic location on Ratby Lane providing direct access to J21A (1.5miles) with outer ring road accessible within a few minutes drive
- Leicester City Centre within 10 mins drive time
- Walking distance to Park and Ride located on Ratby Lane, providing a 15 min regular city centre bus shuttle service into Leicester
- Nearby facilities include Fosse Retail and Meridian leisure parks along with local shopping at Leicester Forest East

# **DEVELOPMENT**

- LE3 is now a recognised out of town business park for Leicester with 4 successful phases already completed
- The final phase provides Design and Build options to specific size requirements for occupation from Q3 2021