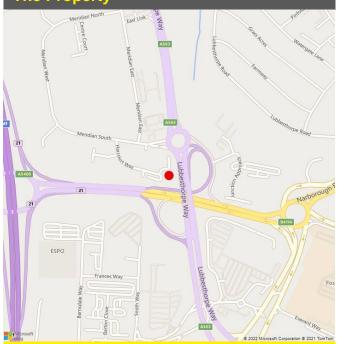

#### Location

The property is located on Harcourt Way, Meridian Business Park. Accessed off Meridian South, the property is a short distance from Junction 21 of the M1/M69 intersection and immediately adjacent to Leicesters Outer Ring Road (A563).

Located within the close proximity of Fosse Retail Park and Meridian Leisure Park, local amenities are good.

#### The Property

SAT NAV: LE19 1WP