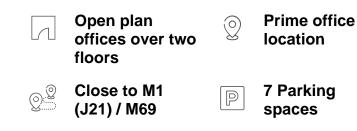

## Description

Self contained two storey office of mainly open plan floor plates and ground floor WCs.

The property is fitted with suspended ceilings throughout, inset LED lighting and perimeter trunking. The gas fired central heating provides heating and double glazed windows are fitted throughout.

Externally, 7 demised parking spaces are within a shared courtyard.

#### Location

The property is located on Harcourt Way, Meridian Business Park. Accessed off Meridian South, the property is a short distance from Junction 21 of the M1/M69 intersection and immediately adjacent to Leicesters Outer Ring Road (A563).