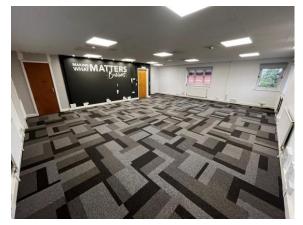

## Description

Self contained two storey office of mainly open plan floor plates and ground floor WCs.

The property is fitted with suspended ceilings throughout, inset LED lighting and perimeter trunking. The gas fired central heating provides heating and double glazed windows are fitted throughout.