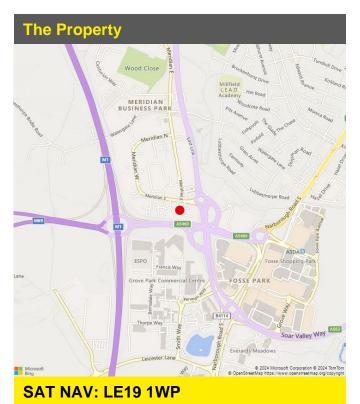

#### LOCATION

The property is located on Harcourt Way, an office development within Meridian Business Park accessed from Meridian South within a short distance from J21 of the M1/M69 and immediately adjacent to Leicester's Outer Ring Road (A563).

The close proximity to Fosse Retail Park, Meridian Leisure Park and Grove Business Park along with its associated amenities has contributed towards the expansion and popularity of this location.