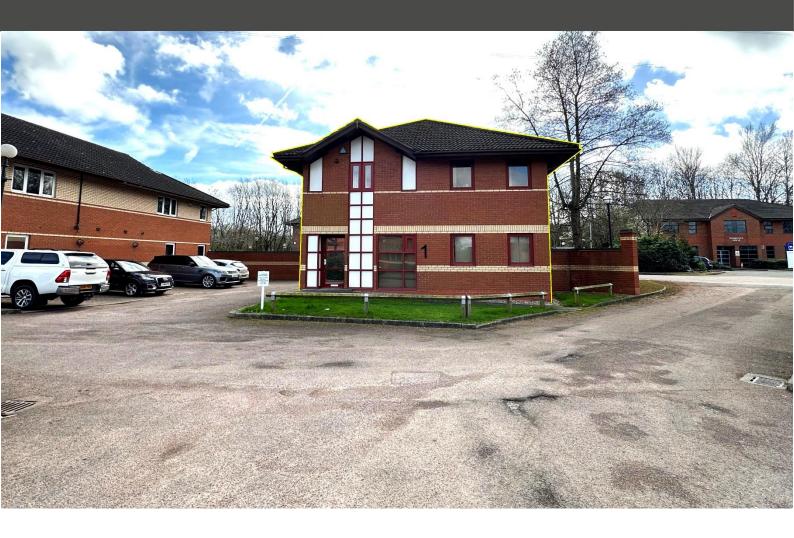

#### DESCRIPTION

The property comprises a detached, two-storey office building with a mix of cellular and open-plan accommodation to both floors.

The property is currently fitted with suspended ceilings throughout with integrated lighting, perimeter trunking throughout, and gas central heating in most rooms. Air conditioning units are provided to both floors.

Staff ancillary is provided by way of separate male and female WC's to the ground floor and a kitchen to the first floor.

7 car parking spaces are demised within a private courtyard.