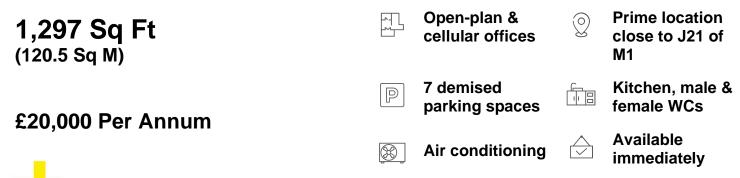

Staff ancillary is provided by way of separate male and female WC's to the ground floor and a kitchen to the first floor.

7 car parking spaces are demised within a private courtyard.

#### ACCOMMODATION

| DESCRIPTION  | SIZE (SQ FT) | SIZE (SQ M) |
|--------------|--------------|-------------|
| Ground Floor | 584          | 54.3        |
| First Floor  | 713          | 66.2        |
| TOTAL        | 1,297        | 120.5       |

#### TERMS

The property is available by way of a new Lease for a period to be agreed at an initial rent of **£20,000 Per Annum** exc.

A service charge is payable in addition to rent as contribution to the common areas on site. Further information is available upon request.