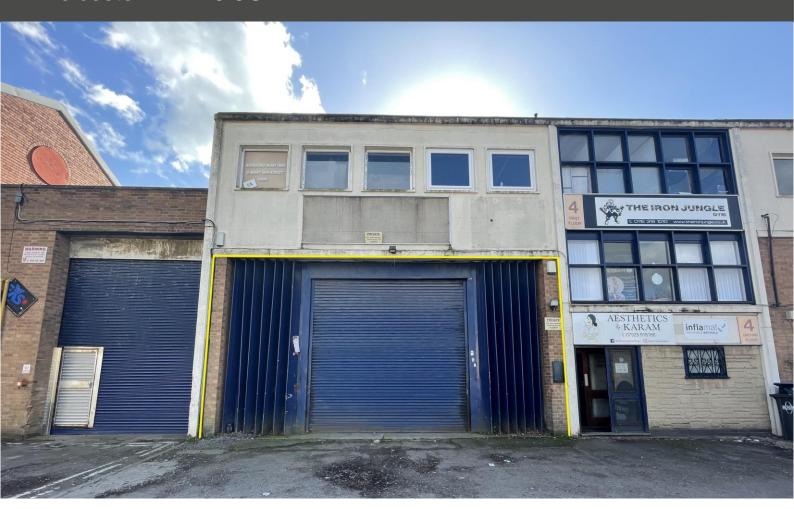

# Description

The property comprises a ground floor unit of portal frame construction and rectangular proportions. The property has concrete flooring, and the walls are exposed brick with a painted finish. The property has an electric roller shutter with a clearance height of 3.5m.

Access is provided via a shared entranceway.

#### **Accommodation**

| DESCRIPTION               | SIZE (SQ FT) | SIZE (SQ M) |
|---------------------------|--------------|-------------|
| Ground Floor<br>Warehouse | 1,086        | 100.9       |
| TOTAL                     | 1,086        | 100.9       |