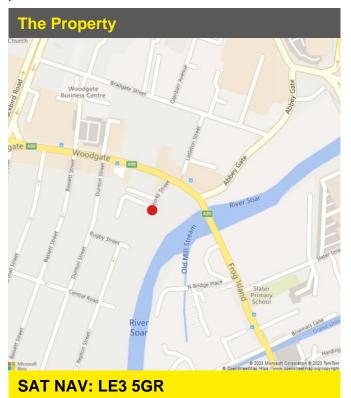

#### Location

The premises are situated in the Northbridge Works Industrial Estate off Storey Street in Frog Island in central Leicester, directly off the A50 leading to Blackbird Road.

Access to the A563 is provided approximately 1.4 miles to the North-West, leading to the A46 thereafter via a similar route distance. Junction 21 of the M1 is circa 4.6 miles from the premises.